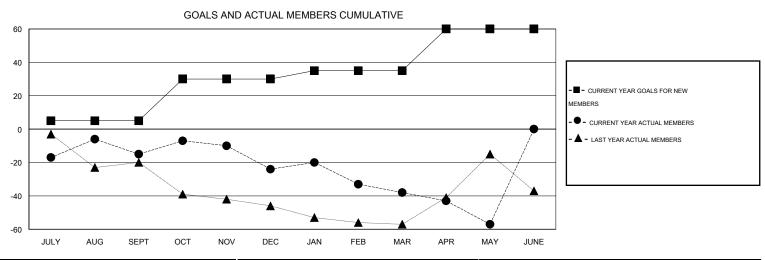

# LOCATION ALABAMA

GMT CA 1

| Clubs                       |                  |                  |                  |                  | Members                     |                    |                                     |                    |                  |
|-----------------------------|------------------|------------------|------------------|------------------|-----------------------------|--------------------|-------------------------------------|--------------------|------------------|
|                             | RESUL            | TS FOR 2014-2015 | i                |                  | RESULTS FOR 2014-2015       |                    |                                     |                    |                  |
| QUARTER                     | NEW CLUB<br>GOAL | NEW CLUBS        | DROPPED<br>CLUBS | NET<br>GAIN/LOSS | QUARTER                     | NEW MEMBER<br>GOAL | CHARTER AND<br>NEW MEMBERS<br>ADDED | DROPPED<br>MEMBERS | NET<br>GAIN/LOSS |
| JULY/AUG/SEPT               | 0                | 1                | 1                | 0                | JULY/AUG/SEPT               | 5                  | 36                                  | 51                 | -15              |
| OCT/NOV/DEC                 | 1                | 0                | 1<br>0           | -1<br>0          | OCT/NOV/DEC                 | 25<br>5            | 29<br>24                            | 38<br>38           | -9<br>-14        |
| JAN/FEB/MAR<br>APR/MAY/JUNE | 1                | 0                | 0                | 0                | JAN/FEB/MAR<br>APR/MAY/JUNE | 25                 | 10                                  | 29                 | -14<br>-19       |